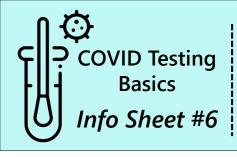

## My test is positive – what do I do now?

For a rapid antigen home test, a positive test result shows **TWO LINES** on the test card.

REMEMBER: The second line can be faint. And you do **not** need to take another test to confirm the result